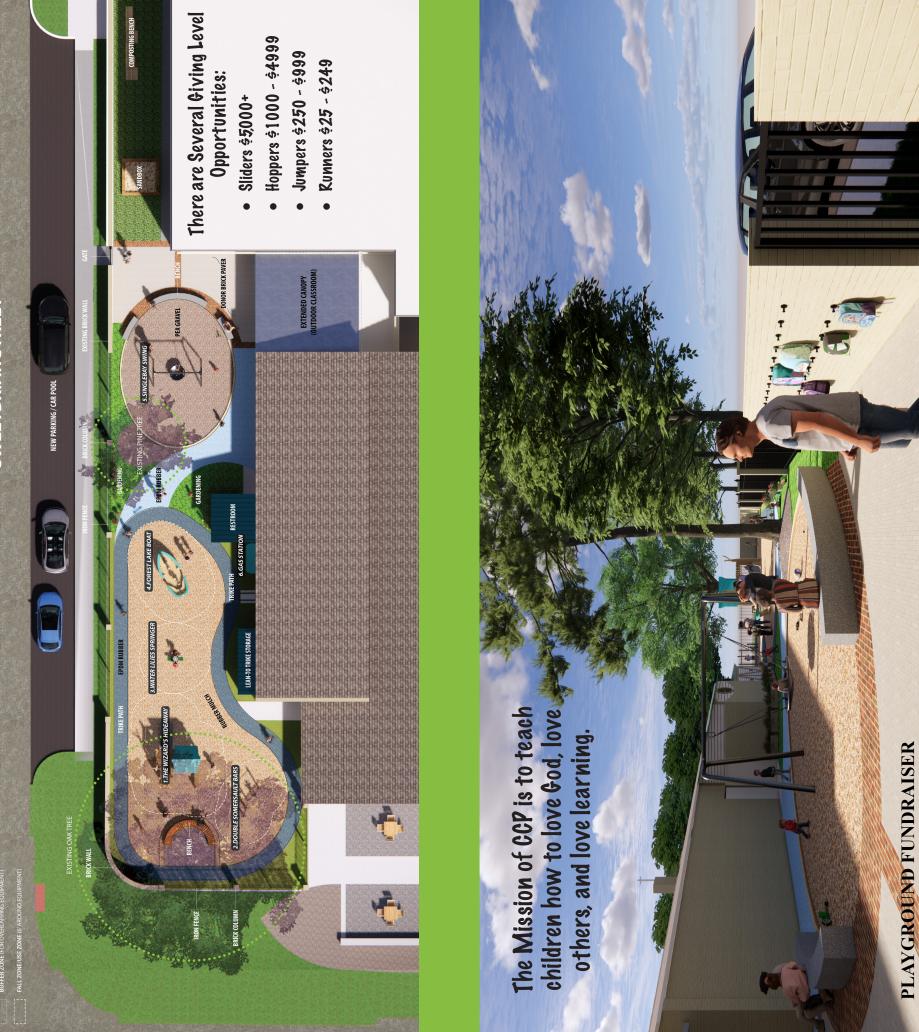

CHRIST COVENANT PRESCHOOL

Thank You for considering supporting our Playground Initiative. Our preschool has been a part of the Southdowns community since 1958, and we always want to steward well what the Lord has given us. As our play yards age, we want to provide stimulating, imaginative, natural places for our kids to continue playing. Play is THE WORK of children. As a play-based program, we believe children learn best through play.

Inglebay Swing

Boy Now Price: \$15,000

**PEA GRAVEL** 

5.SINGLEBAY SWING

EPDM RUBBER

## FUNRAISING GOAL \$200.000

Other Elements for Outright Purchase:

Large Sandbox: \$2500 Restroom: \$10,000 Storage: \$3500

Chalkboards: \$1000 2 Composting Bins: \$800

Somersault Bars: \$3000

2 Wooden Benches: \$2000

Forest Lake Boat

The Wizard's Littleaway

**GARDENING** 

DONOR BRICK PA