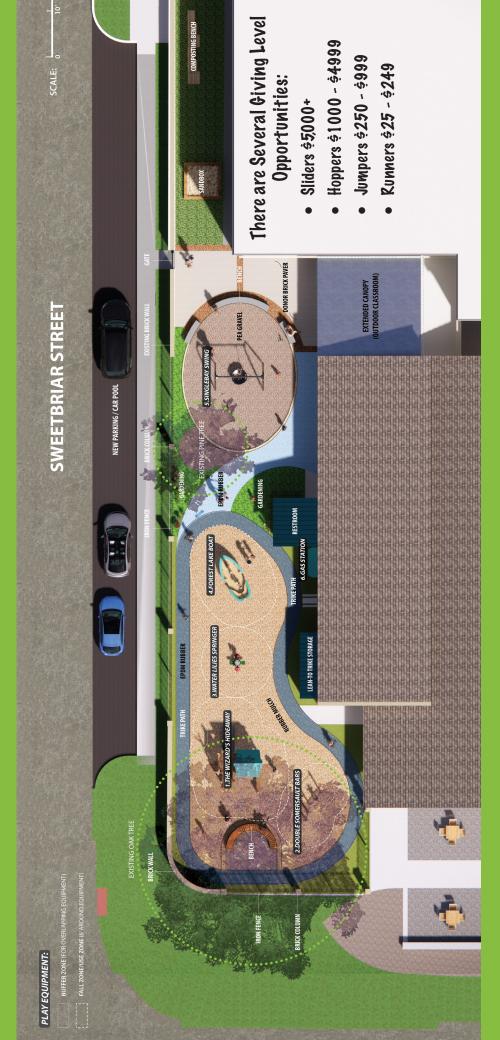

Inglebay Swing

Boy Now Price: \$15,000

**PEA GRAVEL** 

5.SINGLEBAY SWING

EPDM RUBBER

## FUNRAISING GOAL \$200.000

Other Elements for Outright Purchase:

Large Sandbox: \$2500 Restroom: \$10,000 Storage: \$3500

Chalkboards: \$1000 2 Composting Bins: \$800

Somersault Bars: \$3000

2 Wooden Benches: \$2000

Forest Lake Boat

The Wizard's Littleaway

**GARDENING** 

DONOR BRICK PA