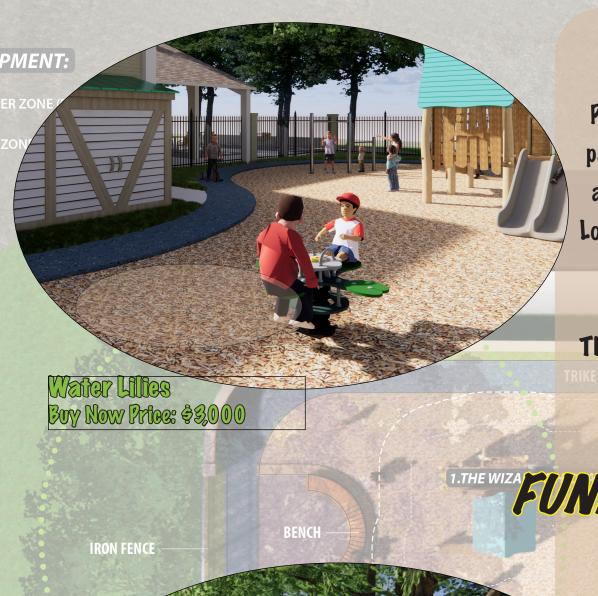

## FUNRAISING GOAL \$200.000

Other Elements for Outright Purchase:

Large Sandbox: \$2500 Restroom: \$10,000 Storage: \$3500

Chalkboards: \$1000 2 Composting Bins: \$800

Somersault Bars: \$3000

2 Wooden Benches: \$2000