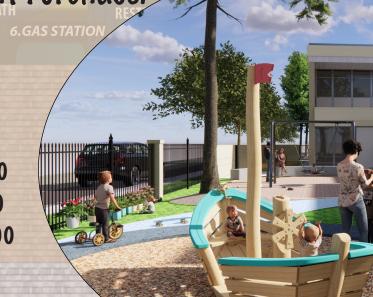

CHRIST COVENANT PRESCHOOL



Thank You for considering supporting our Playground Initiative. Our preschool has been a part of the Southdowns community since 1958, and we always want to steward well what the Lord has given us. As our play yards age, we want to provide stimulating, imaginative, natural places for our kids to continue playing. Play is THE WORK of children. As a play-based program, we believe children learn best through play.

Inglebay Swing

Boy Now Price: \$15,000

**PEA GRAVEL** 

5.SINGLEBAY SWING

EPDM RUBBER

## FUNRAISING GOAL \$200.000

Other Elements for Outright Purchase:

Large Sandbox: \$2500 Restroom: \$10,000 Storage: \$3500

Chalkboards: \$1000 2 Composting Bins: \$800

Somersault Bars: \$3000

2 Wooden Benches: \$2000



Forest Lake Boat

The Wizard's Littleaway

**GARDENING** 

DONOR BRICK PA