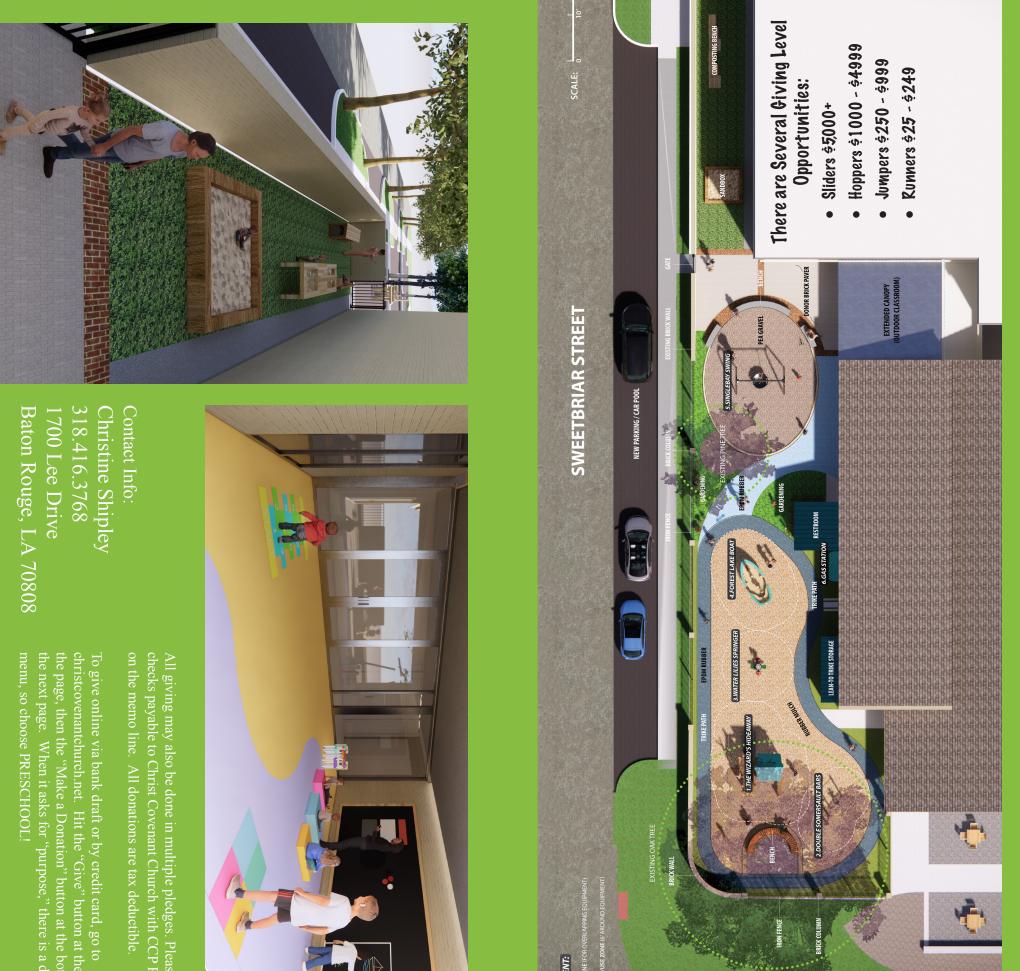

Inglebay Swing

Boy Now Price: \$15,000

**PEA GRAVEL** 

5.SINGLEBAY SWING

EPDM RUBBER

## FUNRAISING GOAL \$200.000

Other Elements for Outright Purchase:

Large Sandbox: \$2500 Restroom: \$10,000 Storage: \$3500

Chalkboards: \$1000 2 Composting Bins: \$800

Somersault Bars: \$3000

2 Wooden Benches: \$2000

Forest Lake Boat

The Wizard's Littleaway

**GARDENING** 

DONOR BRICK PA